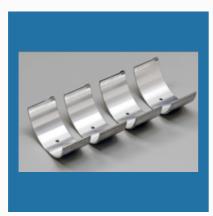

## **STEEL BACKED BEARINGS**

Steel Backed Tri Metal Bearings

Steel Backed BI Metal Bearings

Steel Backed White Metal Bearings